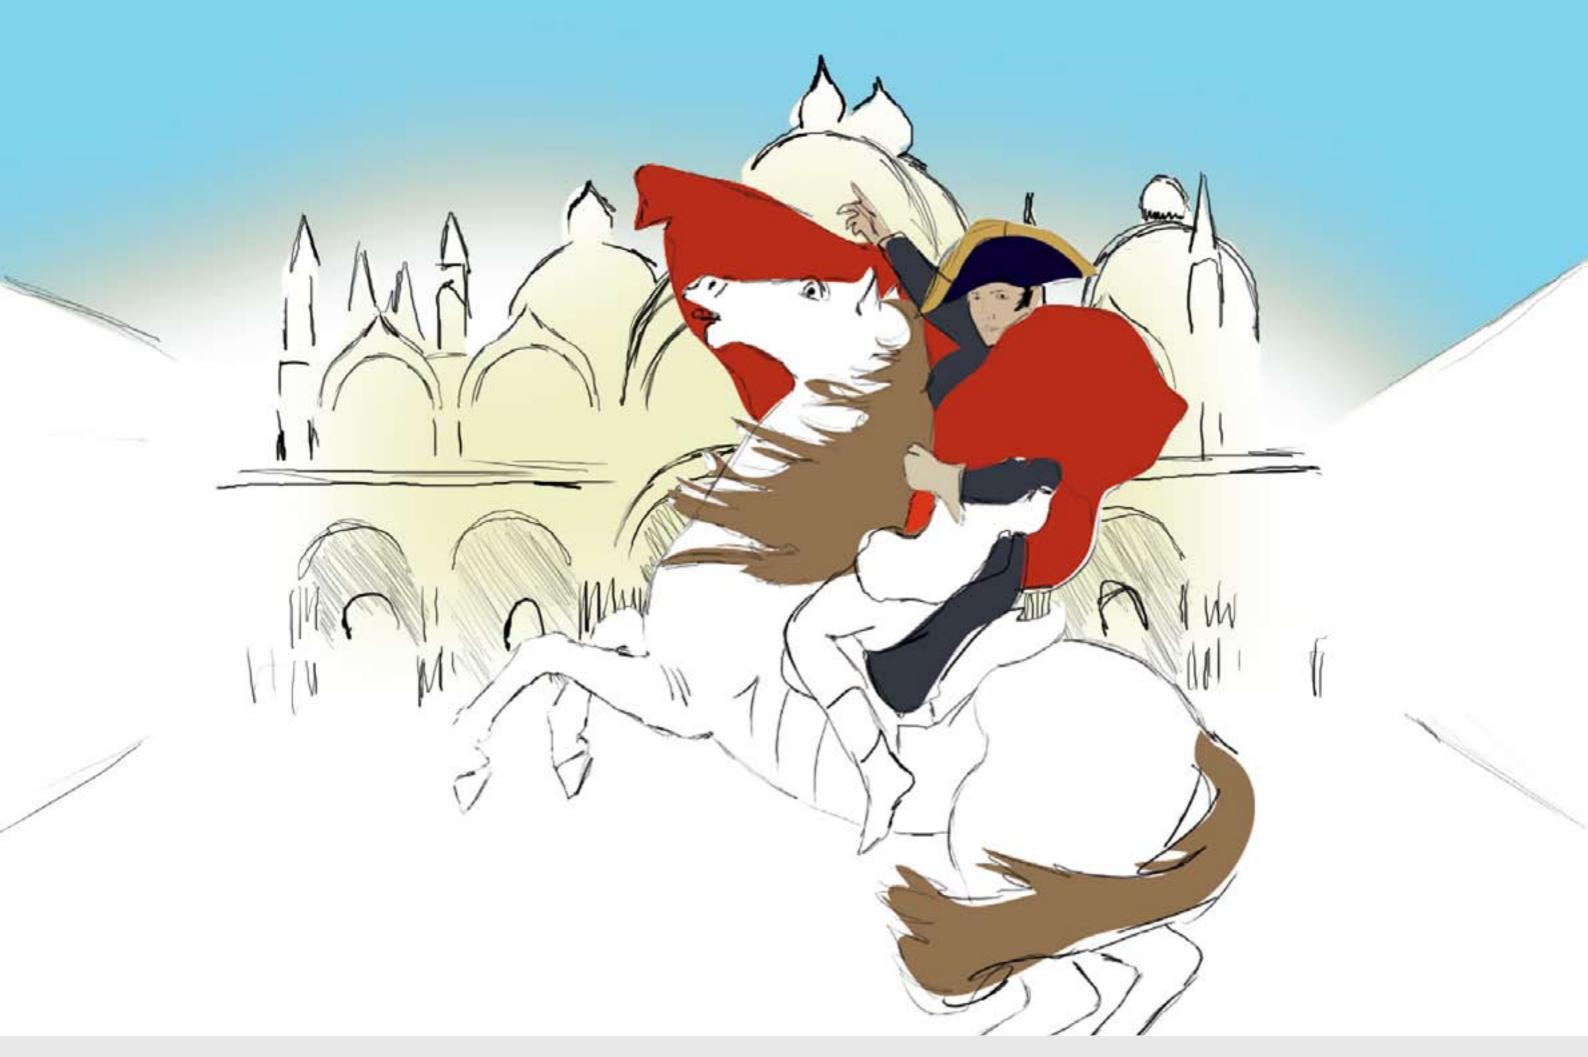

## Hypothesis #2

Imagine that Napoleon not only conquered Venice, but instead of pauperizing the city, he set it as a cultural capital, and the French gateway to the East.

Users and Stakeholders