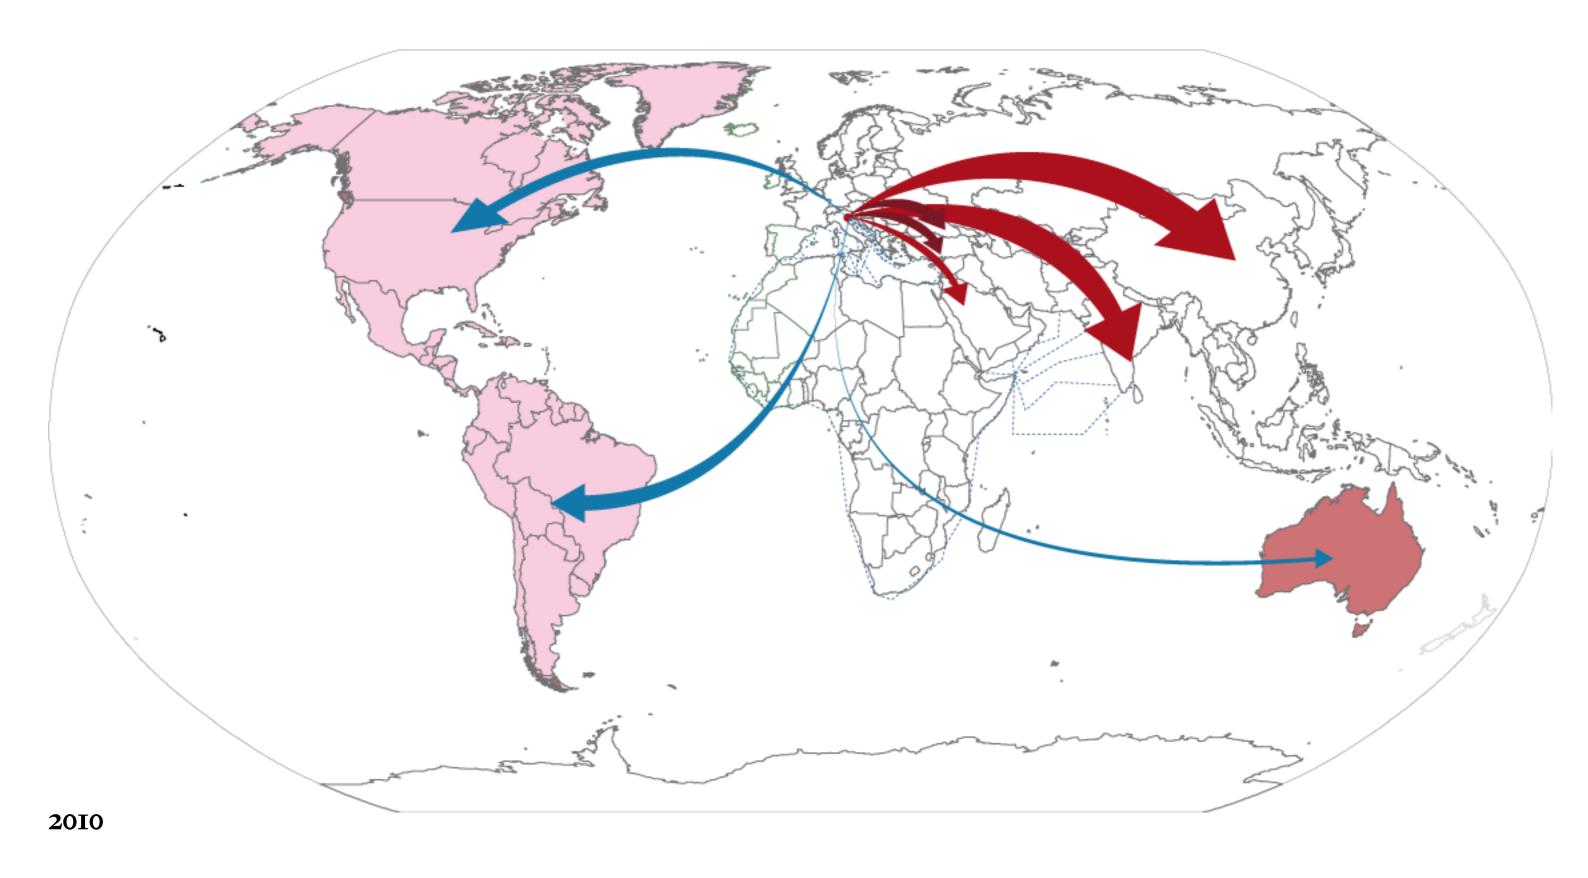

### Hypothesis #1

Imagine a world in which Americas were not discovered in 1492. Imagine that Venice is still the most important gateway to the East, and the crucial ponint of international trading.

## Hypothesis #2

Imagine that Napoleon not only conquered Venice, but instead of pauperizing the city, he set it as a cultural capital, and the French gateway to the East.

Users and Stakeholders