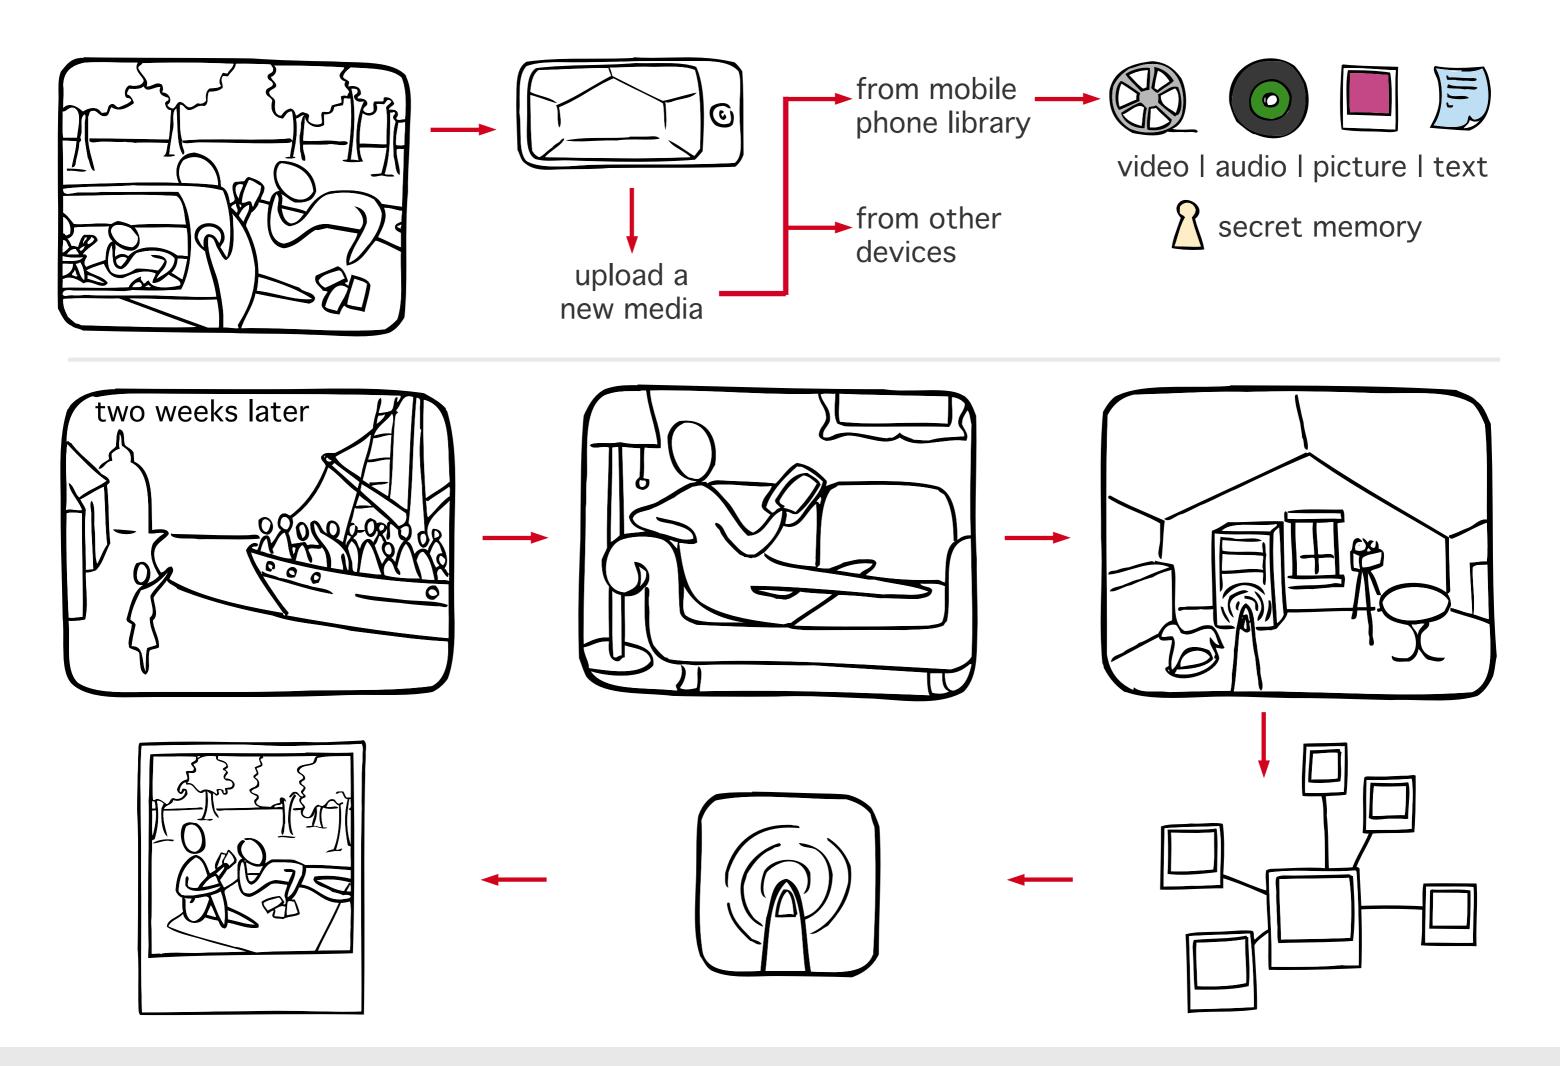

## Implementation

It's important to figure out the whole intraction flow of the user with the service. We need to enhance the metaphor and make it more consistent.