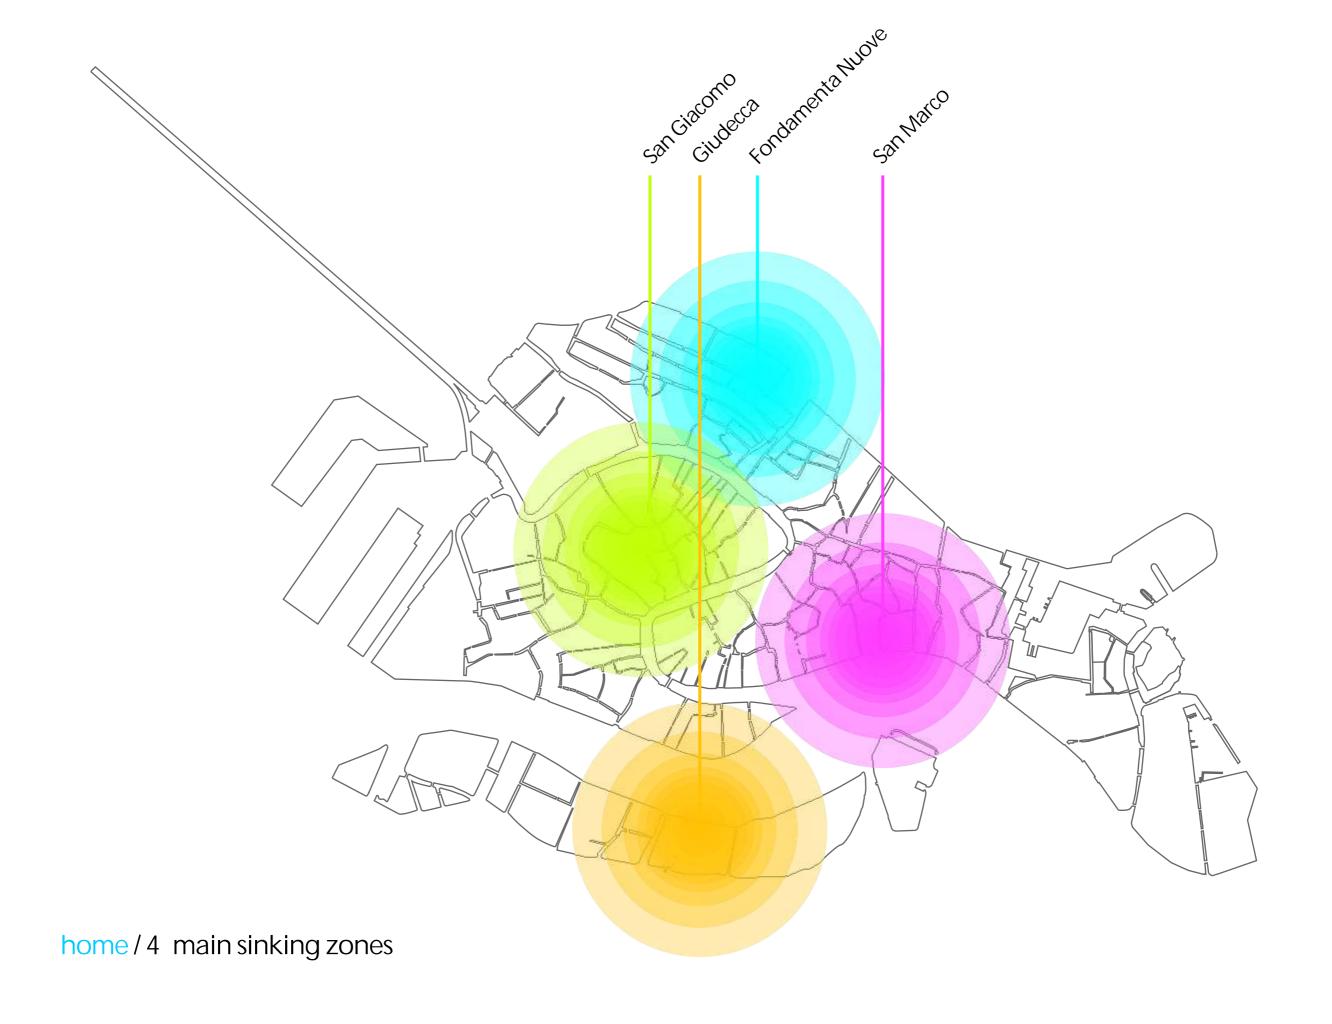

## where

at home at key zones / train station, bus station, san marco...

## how / at key zones

by a series of objects that project over the bodies of the people a graphic representation of the current and future water conditions.