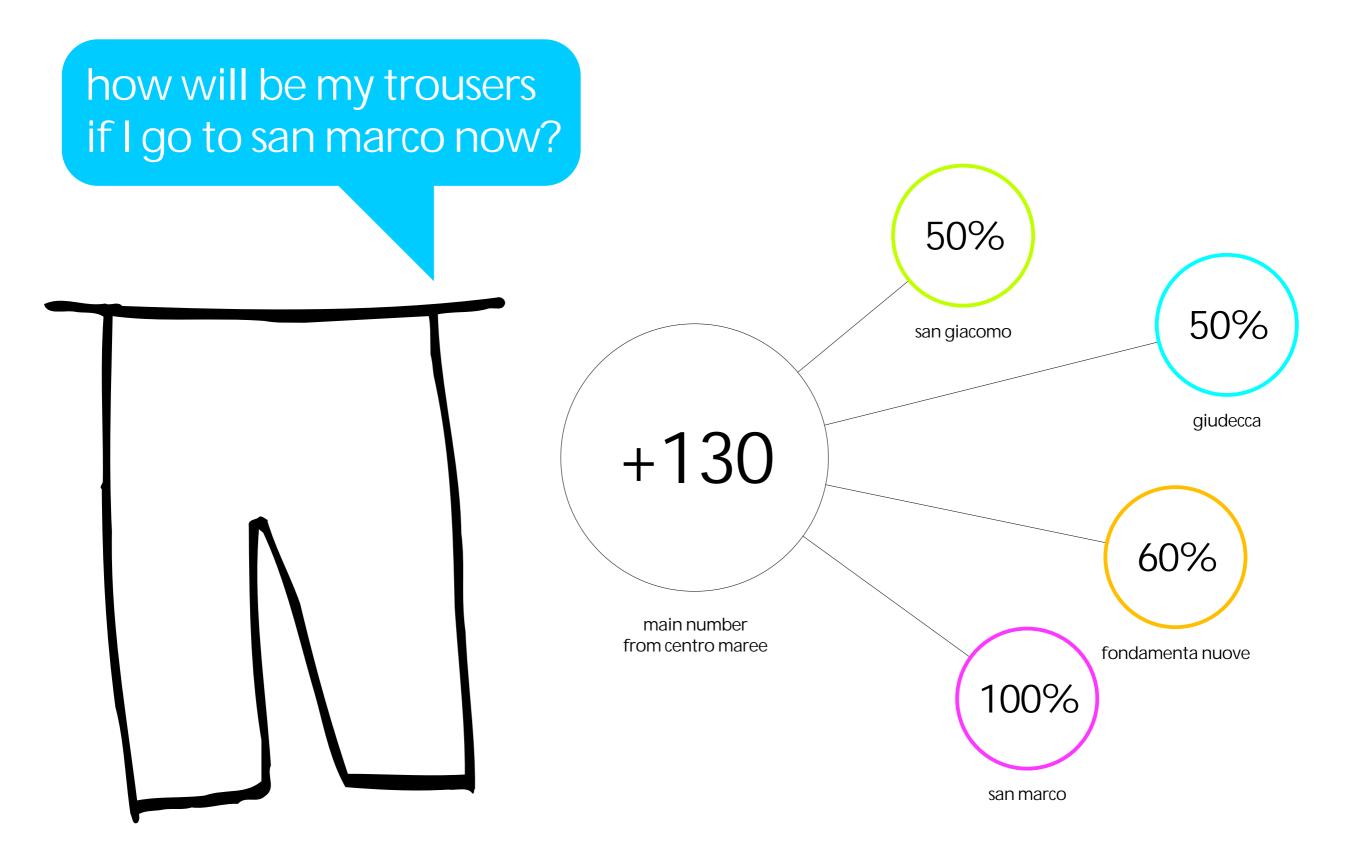

#### how / at home

by an object that can project over the body and walls a graphic representation of the water conditions (current and future) of a place in venice. this object reads the data from the centro maree.

| LIVELLI DI MAREA | PERCENTUALE DI SUPERFICIE<br>ALLAGATA (%) |
|------------------|-------------------------------------------|
| a + 100 cm       | 3,56                                      |
| a + 110 cm       | 11,74                                     |
| a + 120 cm       | 35,18                                     |
| a + 130 cm       | 68,75                                     |
| a + 140 cm       | 90,19                                     |

## how / at key zones

by a series of objects that project over the bodies of the people a graphic representation of the current and future water conditions.