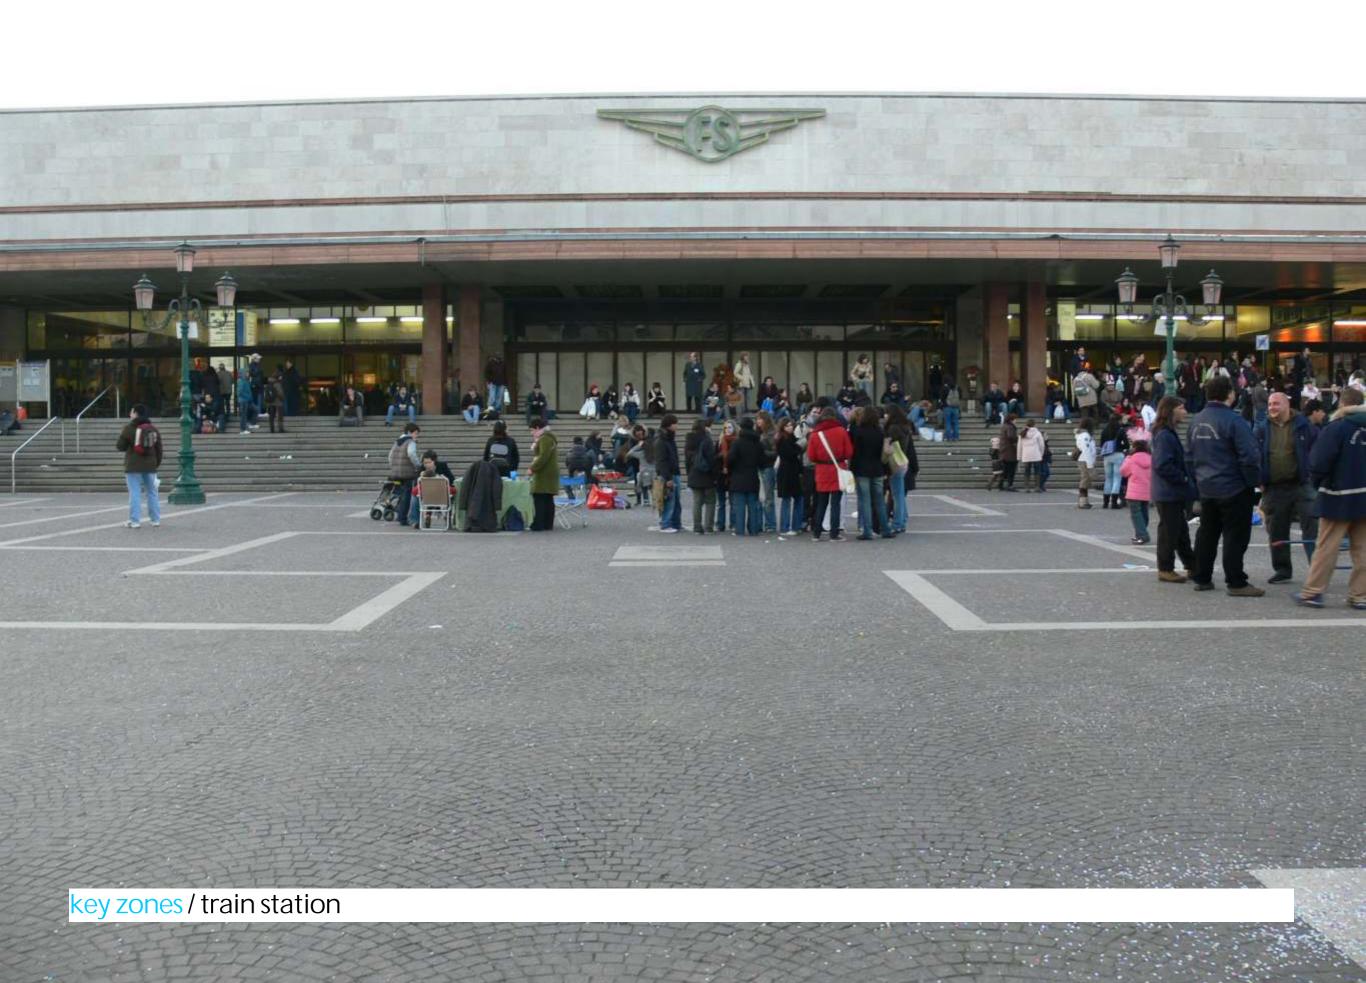

ect over the body and walls a graphic representation of the water conditions (current and future) of a place in venice. this object reads the data from the centro maree.



| LIVELLI DI MAREA | PERCENTUALE DI SUPERFICIE<br>ALLAGATA (%) |
|------------------|-------------------------------------------|
| a + 100 cm       | 3,56                                      |
| a + 110 cm       | 11,74                                     |
| a + 120 cm       | 35,18                                     |
| a + 130 cm       | 68,75                                     |
| a + 140 cm       | 90,19                                     |













## how / at key zones

by a series of objects that project over the bodies of the people a graphic representation of the current and future water conditions.