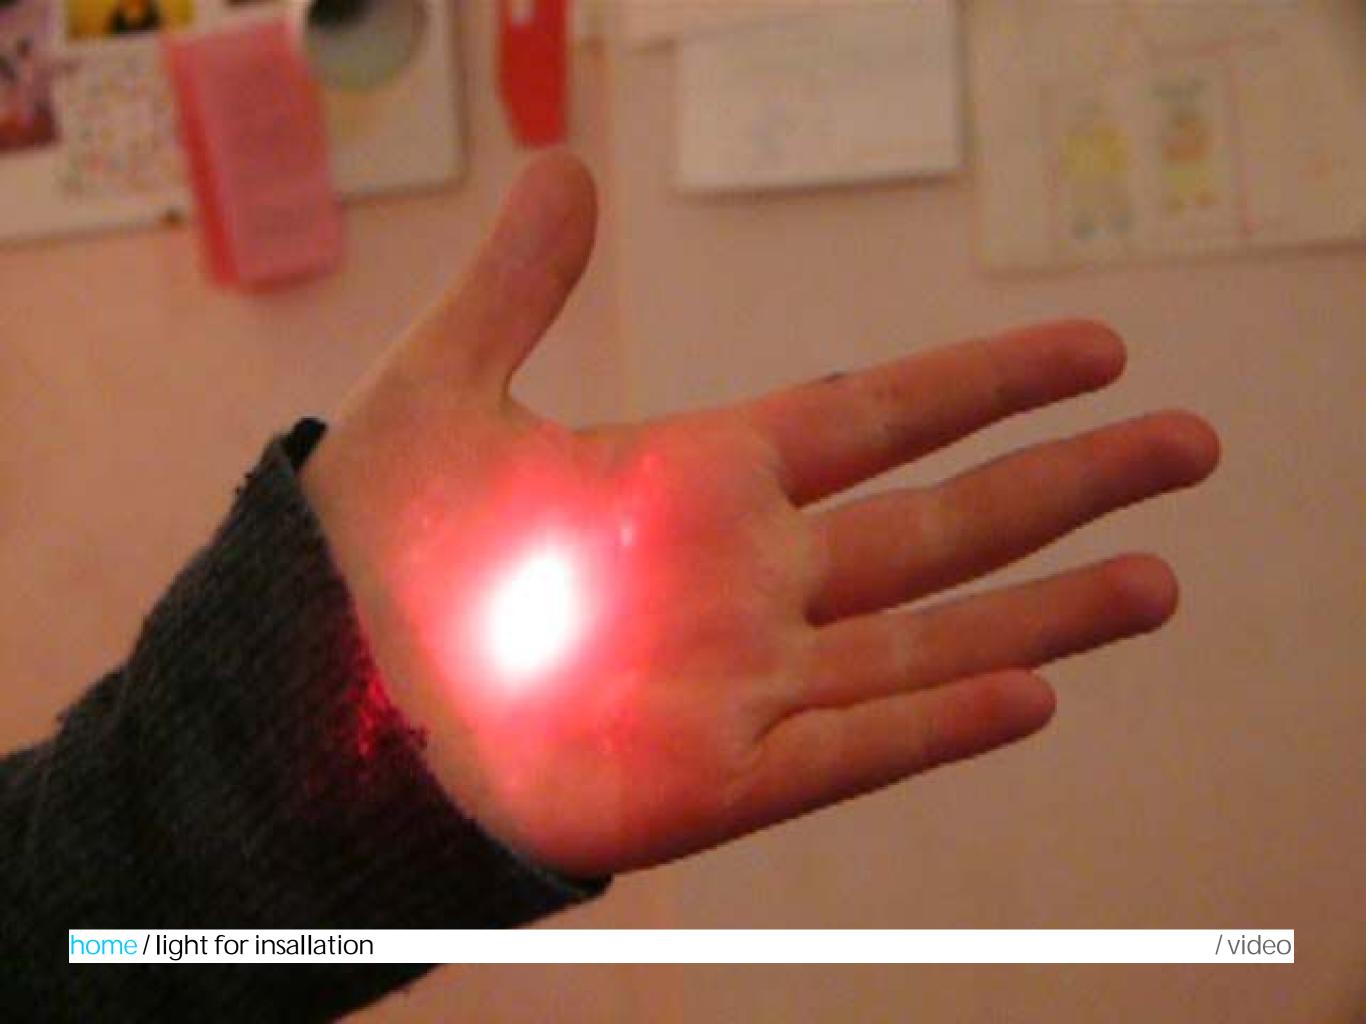

## how / at key zones

by a series of objects that project over the bodies of the people a graphic representation of the current and future water conditions.