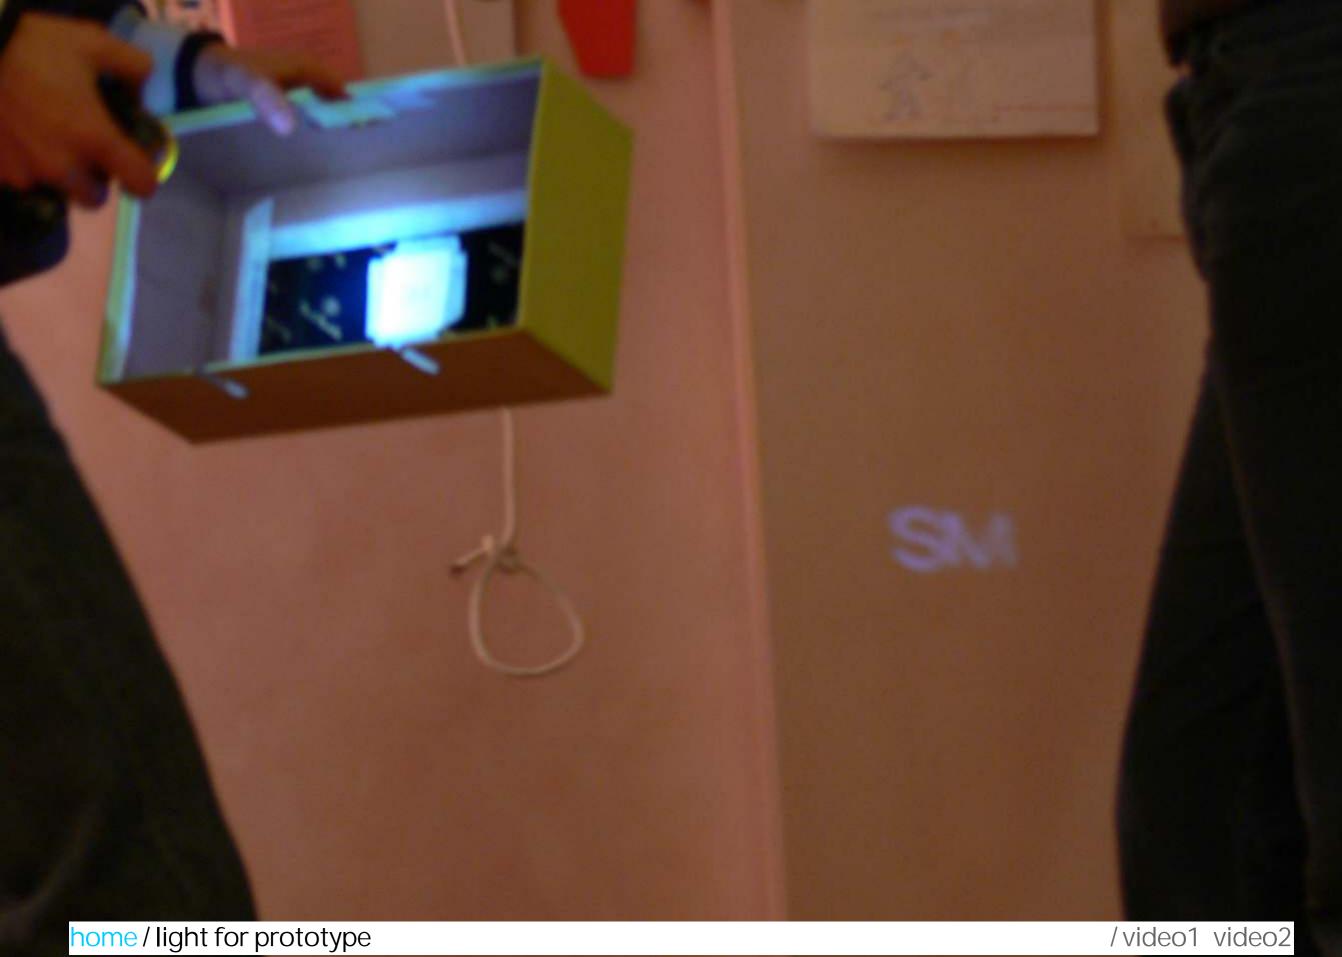

#### how / at home

by an object that can project over the body and walls a graphic representation of the water conditions (current and future) of a place in venice. this object reads the data from the centro maree.