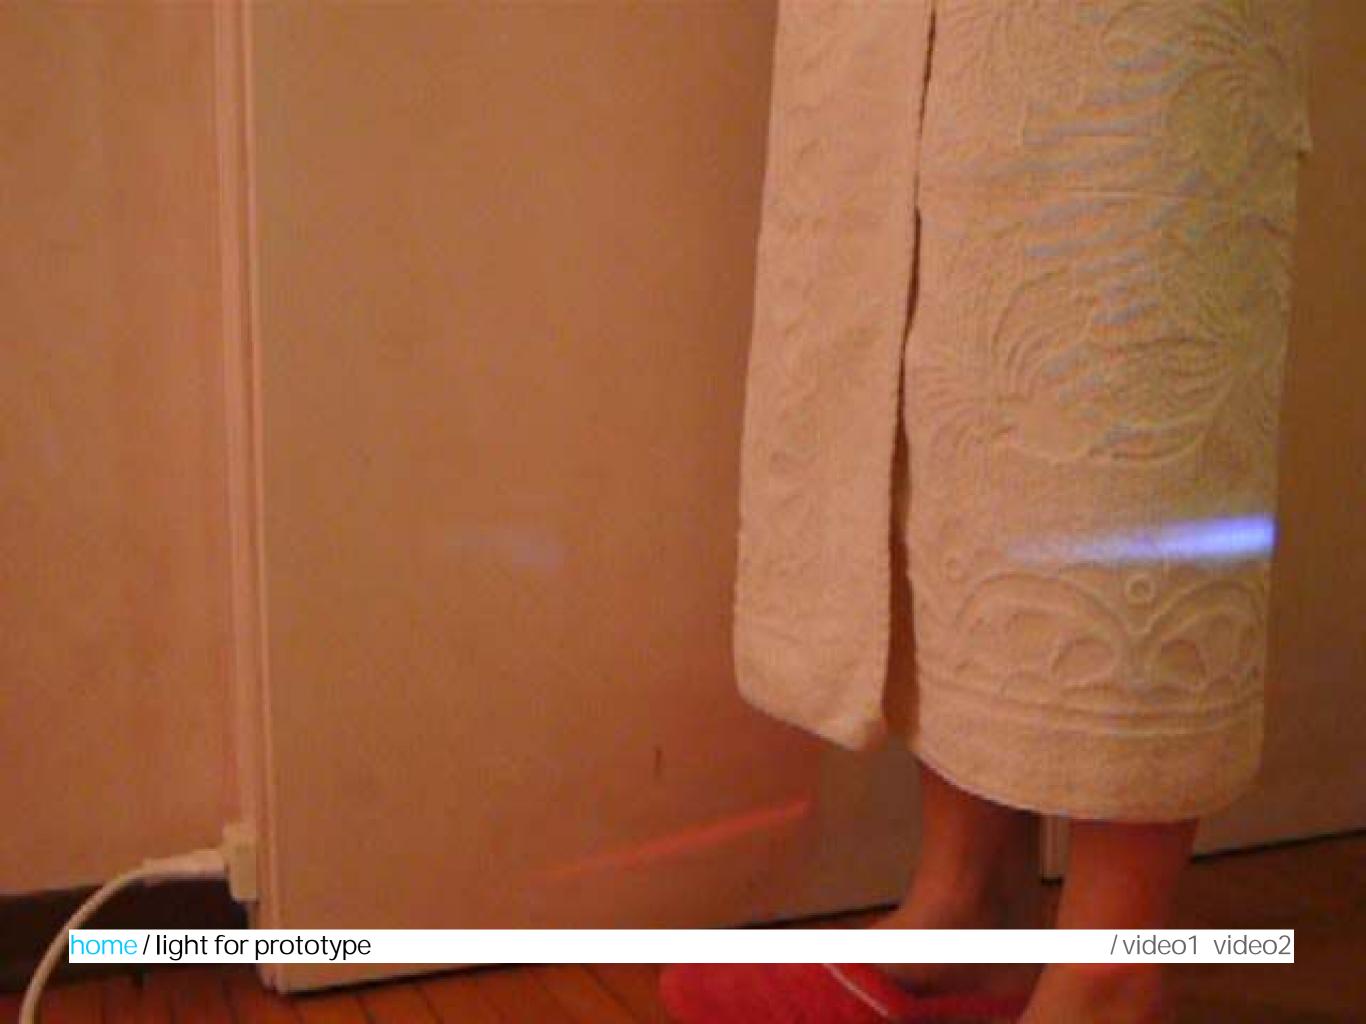

#### how / at home

by an object that can project over the body and walls a graphic representation of the water conditions (current and future) of a place in venice. this object reads the data from the centro maree.